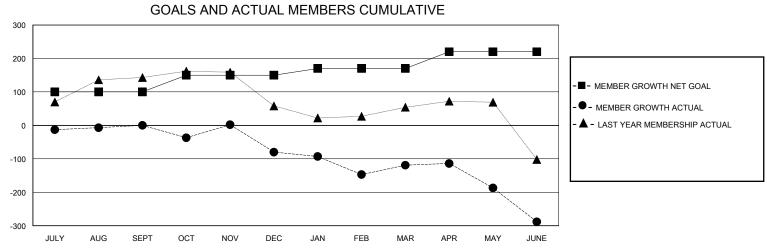

## District 320 E

Results as of: 6/30/2020

| GMT:                  |               | GMT CA    |               |                       |                        |                         |                                                    |  |  |
|-----------------------|---------------|-----------|---------------|-----------------------|------------------------|-------------------------|----------------------------------------------------|--|--|
|                       | Club          | s         |               | Members               |                        |                         |                                                    |  |  |
| RESULTS FOR 2019-2020 |               |           |               | RESULTS FOR 2019-2020 |                        |                         |                                                    |  |  |
| QUARTER               | NEW CLUB GOAL | NEW CLUBS | DROPPED CLUBS | QUARTER MEME          | BER GROWTH NET<br>GOAL | MEMBER GROWTH<br>ACTUAL | DROPPED<br>MEMBERS ACTUAL<br>(including transfers) |  |  |
| JULY/AUG/SEPT         | 2             | 0         | 0             | JULY/AUG/SEPT         | 100                    | 88                      | 84                                                 |  |  |
| OCT/NOV/DEC           | 1             | 0         | 1             | OCT/NOV/DEC           | 50                     | 53                      | 129                                                |  |  |
| JAN/FEB/MAR           | 1             | 0         | 2             | JAN/FEB/MAR           | 20                     | 59                      | 89                                                 |  |  |
| APR/MAY/JUNE          | 2             | 1         | 0             | APR/MAY/JUNE          | 50                     | 122                     | 241                                                |  |  |